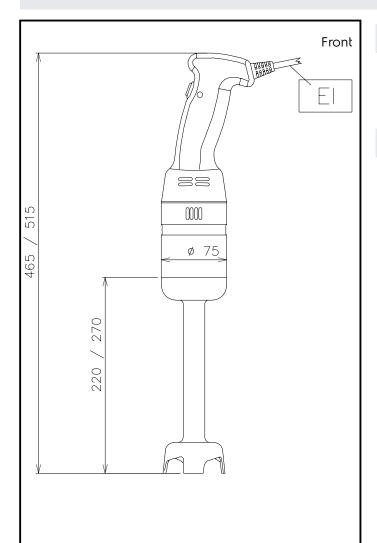

## **Key Information:**

External dimensions, Width: 110 mm External dimensions, Depth: 75 mm

External dimensions, Height:

600021 (SMVT20W25) 470 mm 600022 (SMVT25W25) 520 mm

Shipping weight:

600021 (SMVT20W25) 1.83 kg 600022 (SMVT25W25) 1.88 kg

EI = Electrical inlet (power)